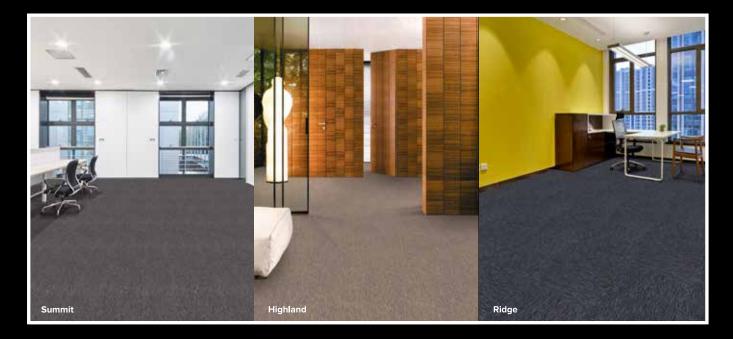

# **TECHNICAL SPECIFICATIONS**

| Product Range            | Altitude                                 |
|--------------------------|------------------------------------------|
| Product Description      | Tufted Multi-Level Loop Carpet Tile      |
| Yarn / Fibre             | 100% Solution Dyed Nylon                 |
| Machine Gauge            | 1/12th                                   |
| Pile Height              | 4mm +/-0.5mm                             |
| Total Thickness          | 7mm +/-0.5mm                             |
| Tile Size                | 50cm x 50cm                              |
| Backing Structure        | PVC with Recycled Content / Felt Backing |
| Tile Installation Method | Quarter Turn, Brick, Ashlar              |